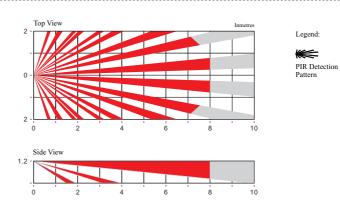

|
| Relay                 | SPDT, 30VDC, 1A             |                       |                       |                       |
| PIR                   | 2-element Pyroelectric      |                       |                       |                       |
| Operaring Temperature | -20°C to +50°C              |                       |                       |                       |
| Relative Humidity     | 0% to 90% non-condensing    |                       |                       |                       |
| Approval              | CE                          |                       |                       |                       |
| Dimensions            | 70mm W x 114.5mm H x 42mm D |                       |                       |                       |

## Optical View Pattern





SL-308S-12US / SL-308S-24US